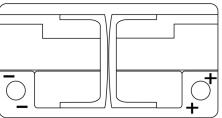

**



## EFB EL800





| Part number                    | EL800         |
|--------------------------------|---------------|
| Technology                     | EFB           |
| EAN/GTIN                       | 3661024035705 |
| Voltage                        | 12 V          |
| Capacity                       | 80.0 Ah       |
| CCA                            | 800 A         |
| Length                         | 315 mm        |
| Width                          | 175 mm        |
| Height                         | 190 mm        |
| Box size                       | L04           |
| Polarity                       | ETN 0         |
| Terminal Type                  | EN taper post |
| Hold Down                      | B13           |
| Weights (subject of variation) | 22.10 kg      |

Polarity



## **Terminal Type**



17



PositiveTerminal



17

Hold Down



Design, features and specifications are subject to change without notice. We disclaim any representation or warranty, express or implied, concerning the data or recommendations, and in no event shall be liable for any loss or damage claimed to have arisen as a result. Some products may not be available in your local market.