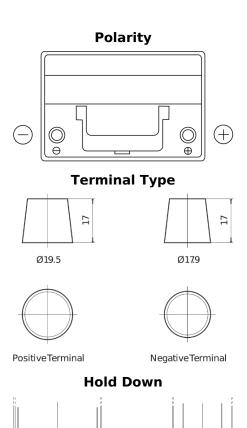

## **EXIDE**°

**Batteries for Cars** 

| Part number                    | EL754         |
|--------------------------------|---------------|
| Technology                     | EFB           |
| EAN/GTIN                       | 3661024037631 |
| Voltage                        | 12 V          |
| Capacity                       | 75.0 Ah       |
| CCA                            | 750 A         |
| Length                         | 260 mm        |
| Width                          | 173 mm        |
| Height                         | 222 mm        |
| Box size                       | D26           |
| Polarity                       | ETN 0         |
| Terminal Type                  | EN taper post |
| Hold Down                      | В0            |
| Weights (subject of variation) | 19.00 kg      |
|                                |               |