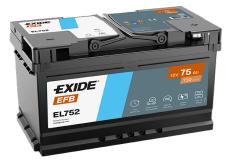

## **EFB EL752**

| Part number                    | EL752         |
|--------------------------------|---------------|
| Technology                     | EFB           |
| EAN/GTIN                       | 3661024036559 |
| Voltage                        | 12 V          |
| Capacity                       | 75.0 Ah       |
| CCA                            | 730 A         |
| Length                         | 315 mm        |
| Width                          | 175 mm        |
| Height                         | 175 mm        |
| Box size                       | LB4           |
| Polarity                       | ETN 0         |
| Terminal Type                  | EN taper post |
| Hold Down                      | B13           |
| Weights (subject of variation) | 18.60 kg      |