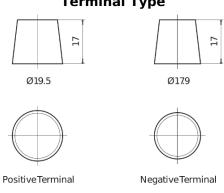

## **EFB EL700**

| Part number                    | EL700         |
|--------------------------------|---------------|
| Technology                     | EFB           |
| EAN/GTIN                       | 3661024035699 |
| Voltage                        | 12 V          |
| Capacity                       | 70.0 Ah       |
| CCA                            | 760 A         |
| Length                         | 278 mm        |
| Width                          | 175 mm        |
| Height                         | 190 mm        |
| Box size                       | L03           |
| Polarity                       | ETN 0         |
| Terminal Type                  | EN taper post |
| Hold Down                      | B13           |
| Weights (subject of variation) | 19.30 kg      |