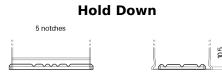

## **EFB EL700**

| Part number                    | EL700         |
|--------------------------------|---------------|
| Technology                     | EFB           |
| EAN/GTIN                       | 3661024035699 |
| Voltage                        | 12 V          |
| Capacity                       | 70.0 Ah       |
| CCA                            | 760 A         |
| Length                         | 278 mm        |
| Width                          | 175 mm        |
| Height                         | 190 mm        |
| Box size                       | L03           |
| Polarity                       | ETN 0         |
| Terminal Type                  | EN taper post |
| Hold Down                      | B13           |
| Weights (subject of variation) | 19.30 kg      |