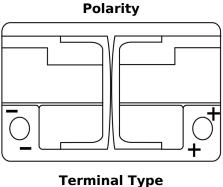

## **EFB EL700**

| Part number                    | EL700         |
|--------------------------------|---------------|
| Technology                     | EFB           |
| EAN/GTIN                       | 3661024035699 |
| Voltage                        | 12 V          |
| Capacity                       | 70.0 Ah       |
| CCA                            | 760 A         |
| Length                         | 278 mm        |
| Width                          | 175 mm        |
| Height                         | 190 mm        |
| Box size                       | L03           |
| Polarity                       | ETN 0         |
| Terminal Type                  | EN taper post |
| Hold Down                      | B13           |
| Weights (subject of variation) | 19.30 kg      |