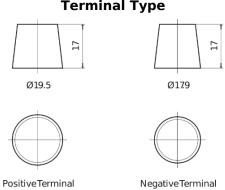

| Part number                    | EL652         |
|--------------------------------|---------------|
| Technology                     | EFB           |
| EAN/GTIN                       | 3661024036542 |
| Voltage                        | 12 V          |
| Capacity                       | 65.0 Ah       |
| CCA                            | 650 A         |
| Length                         | 278 mm        |
| Width                          | 175 mm        |
| Height                         | 175 mm        |
| Box size                       | LB3           |
| Polarity                       | ETN 0         |
| Terminal Type                  | EN taper post |
| Hold Down                      | B13           |
| Weights (subject of variation) | 16.20 kg      |

## Polarity Terminal Type



## **Hold Down**



Design, features and specifications are subject to change without notice. We disclaim any representation or warranty, express or implied, concerning the data or recommendations, and in no event shall be liable for any loss or damage claimed to have arisen as a result. Some products may not be available in your local market.