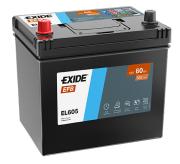

## **EFB EL605**

| Part number                    | EL605         |
|--------------------------------|---------------|
| Technology                     | EFB           |
| EAN/GTIN                       | 3661024036726 |
| Voltage                        | 12 V          |
| Capacity                       | 60.0 Ah       |
| CCA                            | 520 A         |
| Length                         | 230 mm        |
| Width                          | 173 mm        |
| Height                         | 222 mm        |
| Box size                       | D23           |
| Polarity                       | ETN 1         |
| Terminal Type                  | EN taper post |
| Hold Down                      | В0            |
| Weights (subject of variation) | 15.80 kg      |