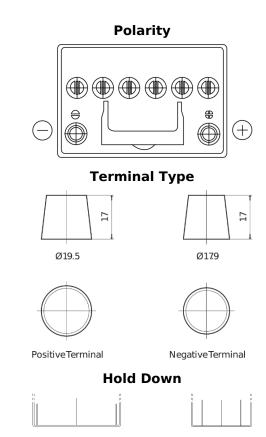

## **EFB EL604**

| Part number                    | EL604         |
|--------------------------------|---------------|
| Technology                     | EFB           |
| EAN/GTIN                       | 3661024036566 |
| Voltage                        | 12 V          |
| Capacity                       | 60.0 Ah       |
| CCA                            | 520 A         |
| Length                         | 230 mm        |
| Width                          | 173 mm        |
| Height                         | 222 mm        |
| Box size                       | D23           |
| Polarity                       | ETN 0         |
| Terminal Type                  | EN taper post |
| Hold Down                      | В0            |
| Weights (subject of variation) | 15.80 kg      |