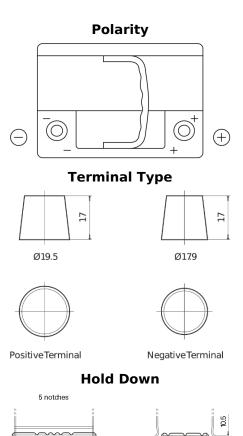

## **Batteries for Cars**

EFB EL600

| AT A A | EL600                                 |
|--------|---------------------------------------|
|        | ~ ~ ~ ~ ~ ~ ~ ~ ~ ~ ~ ~ ~ ~ ~ ~ ~ ~ ~ |

| Part number                    | EL600         |
|--------------------------------|---------------|
| Technology                     | EFB           |
| EAN/GTIN                       | 3661024035682 |
| Voltage                        | 12 V          |
| Capacity                       | 60.0 Ah       |
| CCA                            | 640 A         |
| Length                         | 242 mm        |
| Width                          | 175 mm        |
| Height                         | 190 mm        |
| Box size                       | L02           |
| Polarity                       | ETN 0         |
| Terminal Type                  | EN taper post |
| Hold Down                      | B13           |
| Weights (subject of variation) | 17.00 kg      |
|                                |               |