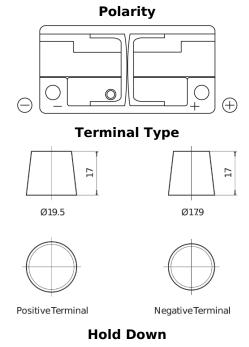

## **EFB EL1050**

| Part number                    | EL1050        |
|--------------------------------|---------------|
| Technology                     | EFB           |
| EAN/GTIN                       | 3661024037327 |
| Voltage                        | 12 V          |
| Capacity                       | 105.0 Ah      |
| CCA                            | 950 A         |
| Length                         | 392 mm        |
| Width                          | 175 mm        |
| Height                         | 190 mm        |
| Box size                       | L06           |
| Polarity                       | ETN 0         |
| Terminal Type                  | EN taper post |
| Hold Down                      | B13           |
| Weights (subject of variation) | 27.20 kg      |