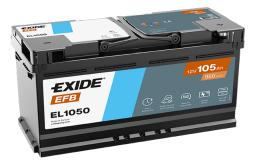

## **EFB EL1050**

| Part number                    | EL1050        |
|--------------------------------|---------------|
| Technology                     | EFB           |
| EAN/GTIN                       | 3661024037327 |
| Voltage                        | 12 V          |
| Capacity                       | 105.0 Ah      |
| CCA                            | 950 A         |
| Length                         | 392 mm        |
| Width                          | 175 mm        |
| Height                         | 190 mm        |
| Box size                       | L06           |
| Polarity                       | ETN 0         |
| Terminal Type                  | EN taper post |
| Hold Down                      | B13           |
| Weights (subject of variation) | 27.20 kg      |