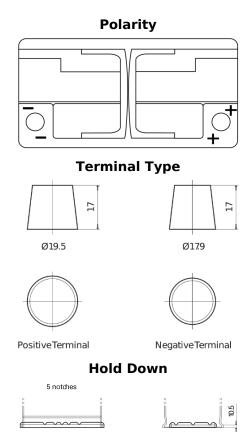

## **AGM EK960**

| Part number                    | EK960         |
|--------------------------------|---------------|
| Technology                     | AGM           |
| EAN/GTIN                       | 3661024037921 |
| Voltage                        | 12 V          |
| Capacity                       | 96.0 Ah       |
| CCA                            | 850 A         |
| Length                         | 353 mm        |
| Width                          | 175 mm        |
| Height                         | 190 mm        |
| Box size                       | L05           |
| Polarity                       | ETN 0         |
| Terminal Type                  | EN taper post |
| Hold Down                      | B13           |
| Weights (subject of variation) | 26.10 kg      |