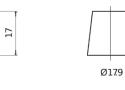

START STOP MANDATORY FOR START-STOP VEHICLES

**Terminal Type** 

Ø19.5

NegativeTerminal

17

PositiveTerminal

Hold Down

Design, features and specifications are subject to change without notice. We disclaim any representation or warranty, express or implied, concerning the data or recommendations, and in no event shall be liable for any loss or damage claimed to have arisen as a result. Some products may not be available in your local market.