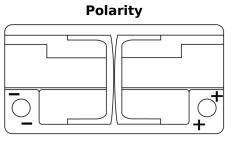

## **Batteries for Cars**

| Part number                    | EK950         |
|--------------------------------|---------------|
| Technology                     | AGM           |
| EAN/GTIN                       | 3661024035743 |
| Voltage                        | 12 V          |
| Capacity                       | 95.0 Ah       |
| CCA                            | 850 A         |
| Length                         | 353 mm        |
| Width                          | 175 mm        |
| Height                         | 190 mm        |
| Box size                       | L05           |
| Polarity                       | ETN 0         |
| Terminal Type                  | EN taper post |
| Hold Down                      | B13           |
| Weights (subject of variation) | 26.10 kg      |
|                                |               |

START STOP MANDATORY FOR START-STOP VEHICLES

**Terminal Type** 

Ø19.5

NegativeTerminal

17

PositiveTerminal

Hold Down

Design, features and specifications are subject to change without notice. We disclaim any representation or warranty, express or implied, concerning the data or recommendations, and in no event shall be liable for any loss or damage claimed to have arisen as a result. Some products may not be available in your local market.