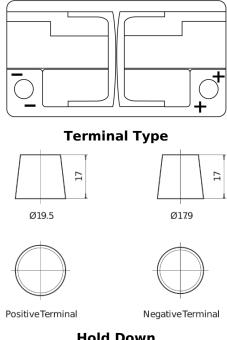

## **AGM EK820**

**Polarity** 

| Part number                    | EK820         |
|--------------------------------|---------------|
| Technology                     | AGM           |
| EAN/GTIN                       | 3661024037914 |
| Voltage                        | 12 V          |
| Capacity                       | 82.0 Ah       |
| CCA                            | 800 A         |
| Length                         | 315 mm        |
| Width                          | 175 mm        |
| Height                         | 190 mm        |
| Box size                       | L04           |
| Polarity                       | ETN 0         |
| Terminal Type                  | EN taper post |
| Hold Down                      | B13           |
| Weights (subject of variation) | 23.30 kg      |