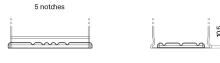

## **AGM EK800**

| Part number                    | EK800         |
|--------------------------------|---------------|
| Technology                     | AGM           |
| EAN/GTIN                       | 3661024035729 |
| Voltage                        | 12 V          |
| Capacity                       | 80.0 Ah       |
| CCA                            | 800 A         |
| Length                         | 315 mm        |
| Width                          | 175 mm        |
| Height                         | 190 mm        |
| Box size                       | L04           |
| Polarity                       | ETN 0         |
| Terminal Type                  | EN taper post |
| Hold Down                      | B13           |
| Weights (subject of variation) | 23.30 kg      |