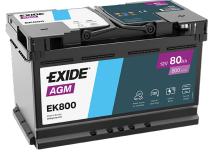

## **AGM EK800**

| Part number                    | EK800         |
|--------------------------------|---------------|
| Technology                     | AGM           |
| EAN/GTIN                       | 3661024035729 |
| Voltage                        | 12 V          |
| Capacity                       | 80.0 Ah       |
| CCA                            | 800 A         |
| Length                         | 315 mm        |
| Width                          | 175 mm        |
| Height                         | 190 mm        |
| Box size                       | L04           |
| Polarity                       | ETN 0         |
| Terminal Type                  | EN taper post |
| Hold Down                      | B13           |
| Weights (subject of variation) | 23.30 kg      |