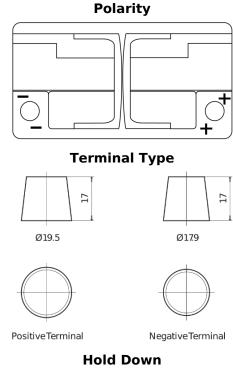

## **AGM EK800**

| Part number                    | EK800         |
|--------------------------------|---------------|
| Technology                     | AGM           |
| EAN/GTIN                       | 3661024035729 |
| Voltage                        | 12 V          |
| Capacity                       | 80.0 Ah       |
| CCA                            | 800 A         |
| Length                         | 315 mm        |
| Width                          | 175 mm        |
| Height                         | 190 mm        |
| Box size                       | L04           |
| Polarity                       | ETN 0         |
| Terminal Type                  | EN taper post |
| Hold Down                      | B13           |
| Weights (subject of variation) | 23.30 kg      |