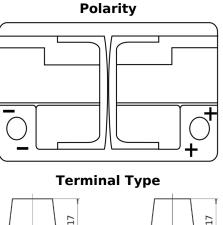

## **AGM EK720**

| Part number                    | EK720         |
|--------------------------------|---------------|
| Technology                     | AGM           |
| EAN/GTIN                       | 3661024037907 |
| Voltage                        | 12 V          |
| Capacity                       | 72.0 Ah       |
| CCA                            | 760 A         |
| Length                         | 278 mm        |
| Width                          | 175 mm        |
| Height                         | 190 mm        |
| Box size                       | L03           |
| Polarity                       | ETN 0         |
| Terminal Type                  | EN taper post |
| Hold Down                      | B13           |
| Weights (subject of variation) | 20.60 kg      |

PositiveTerminal

5 notches

 $\sim\sim\sim$ 

10.5

Hold Down

Design, features and specifications are subject to change without notice. We disclaim any representation or warranty, express or implied, concerning the data or recommendations, and in no event shall be liable for any loss or damage claimed to have arisen as a result. Some products may not be available in your local market.