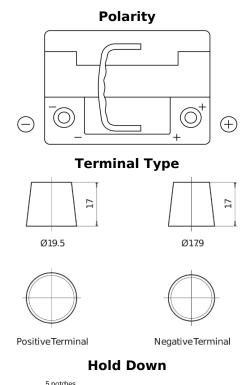

## **AGM EK620**

| Part number                    | EK620         |
|--------------------------------|---------------|
| Technology                     | AGM           |
| EAN/GTIN                       | 3661024037891 |
| Voltage                        | 12 V          |
| Capacity                       | 62.0 Ah       |
| CCA                            | 680 A         |
| Length                         | 242 mm        |
| Width                          | 175 mm        |
| Height                         | 190 mm        |
| Box size                       | L02           |
| Polarity                       | ETN 0         |
| Terminal Type                  | EN taper post |
| Hold Down                      | B13           |
| Weights (subject of variation) | 17.90 kg      |
|                                |               |