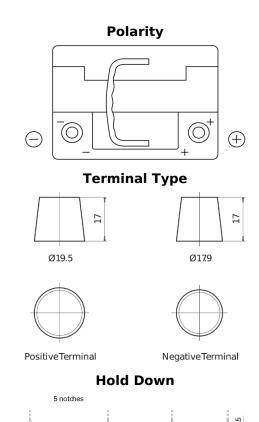

## **AGM EK600**

| Part number                    | EK600         |
|--------------------------------|---------------|
| Technology                     | AGM           |
| EAN/GTIN                       | 3661024036498 |
| Voltage                        | 12 V          |
| Capacity                       | 60.0 Ah       |
| CCA                            | 680 A         |
| Length                         | 242 mm        |
| Width                          | 175 mm        |
| Height                         | 190 mm        |
| Box size                       | L02           |
| Polarity                       | ETN 0         |
| Terminal Type                  | EN taper post |
| Hold Down                      | B13           |
| Weights (subject of variation) | 17.90 kg      |