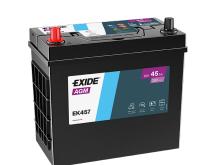

## **Batteries for Cars**

|  | Part number                    | EK457          |
|--|--------------------------------|----------------|
|  | Technology                     | AGM            |
|  | EAN/GTIN                       | 3661024038089  |
|  | Voltage                        | 12 V           |
|  | Capacity                       | 45.0 Ah        |
|  | CCA                            | 380 A          |
|  | Length                         | 237 mm         |
|  | Width                          | 127 mm         |
|  | Height                         | 227 mm         |
|  | Box size                       | B24            |
|  | Polarity                       | ETN 1          |
|  | Terminal Type                  | JIS taper post |
|  | Hold Down                      | B0             |
|  | Weights (subject of variation) | 13.50 kg       |
|  |                                |                |

**AGM EK457** 

Hold Down