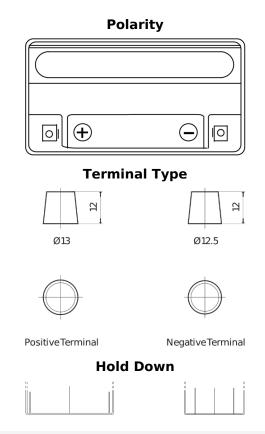

## **AGM EK151**

| Part number                    | EK151                  |
|--------------------------------|------------------------|
| Technology                     | AGM                    |
| EAN/GTIN                       | 3661024036597          |
| Voltage                        | 12 V                   |
| Capacity                       | 15.0 Ah                |
| CCA                            | 200 A                  |
| Length                         | 150 mm                 |
| Width                          | 90 mm                  |
| Height                         | 145 mm                 |
| Box size                       | C56                    |
| Polarity                       | ETN 1                  |
| Terminal Type                  | Small taper post (JLR) |
| Hold Down                      | В0                     |
| Weights (subject of variation) | 4.80 kg                |