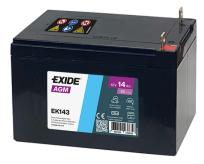

## **AGM EK143**

| Part number                    | EK143         |
|--------------------------------|---------------|
| Technology                     | AGM           |
| EAN/GTIN                       | 3661024036658 |
|                                | 12 V          |
| Voltage                        |               |
| Capacity                       | 14.0 Ah       |
| CCA                            | 80 A          |
| Length                         | 150 mm        |
| Width                          | 100 mm        |
| Height                         | 100 mm        |
| Box size                       | C76           |
| Polarity                       | ETN 3         |
| Terminal Type                  | Screwed/Lug   |
| Hold Down                      | В0            |
| Weights (subject of variation) | 4.20 kg       |