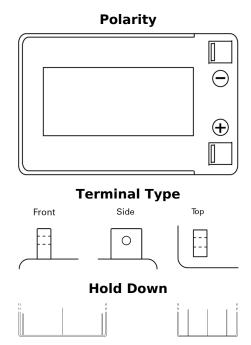

## **AGM EK143**

| Part number                    | EK143         |
|--------------------------------|---------------|
| Technology                     | AGM           |
| EAN/GTIN                       | 3661024036658 |
|                                | 12 V          |
| Voltage                        |               |
| Capacity                       | 14.0 Ah       |
| CCA                            | 80 A          |
| Length                         | 150 mm        |
| Width                          | 100 mm        |
| Height                         | 100 mm        |
| Box size                       | C76           |
| Polarity                       | ETN 3         |
| Terminal Type                  | Screwed/Lug   |
| Hold Down                      | В0            |
| Weights (subject of variation) | 4.20 kg       |