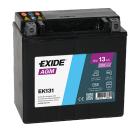

## **AGM EK131**

| Part number                    | EK131         |
|--------------------------------|---------------|
|                                |               |
| Technology                     | AGM           |
| EAN/GTIN                       | 3661024036641 |
| Voltage                        | 12 V          |
| Capacity                       | 13.0 Ah       |
| CCA                            | 200 A         |
| Length                         | 150 mm        |
| Width                          | 90 mm         |
| Height                         | 145 mm        |
| Box size                       | C56           |
| Polarity                       | ETN 1         |
| Terminal Type                  | M04           |
| Hold Down                      | В0            |
| Weights (subject of variation) | 4.50 kg       |