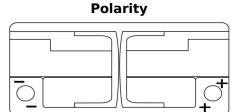

## **AGM EK1060**

| Part number                    | EK1060        |
|--------------------------------|---------------|
| Technology                     | AGM           |
| EAN/GTIN                       | 3661024037938 |
| Voltage                        | 12 V          |
| Capacity                       | 106.0 Ah      |
| CCA                            | 950 A         |
| Length                         | 392 mm        |
| Width                          | 175 mm        |
| Height                         | 190 mm        |
| Box size                       | L06           |
| Polarity                       | ETN 0         |
| Terminal Type                  | EN taper post |
| Hold Down                      | B13           |
| Weights (subject of variation) | 29.00 kg      |
|                                |               |