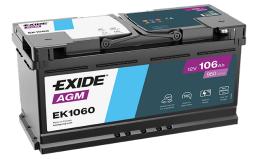

## **AGM EK1060**

| Part number                    | EK1060        |
|--------------------------------|---------------|
| Technology                     | AGM           |
| EAN/GTIN                       | 3661024037938 |
| Voltage                        | 12 V          |
| Capacity                       | 106.0 Ah      |
| CCA                            | 950 A         |
| Length                         | 392 mm        |
| Width                          | 175 mm        |
| Height                         | 190 mm        |
| Box size                       | L06           |
| Polarity                       | ETN 0         |
| Terminal Type                  | EN taper post |
| Hold Down                      | B13           |
| Weights (subject of variation) | 29.00 kg      |
|                                |               |