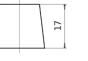

## **Terminal Type**

Ø19.5

 $\bigcirc$ 

Ø17.9

17

PositiveTerminal

NegativeTerminal

Hold Down