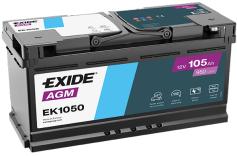

## **AGM EK1050**

| Part number                    | EK1050        |
|--------------------------------|---------------|
| Technology                     | AGM           |
| EAN/GTIN                       | 3661024036504 |
| Voltage                        | 12 V          |
| Capacity                       | 105.0 Ah      |
| CCA                            | 950 A         |
| Length                         | 392 mm        |
| Width                          | 175 mm        |
| Height                         | 190 mm        |
| Box size                       | L06           |
| Polarity                       | ETN 0         |
| Terminal Type                  | EN taper post |
| Hold Down                      | B13           |
| Weights (subject of variation) | 29.00 kg      |