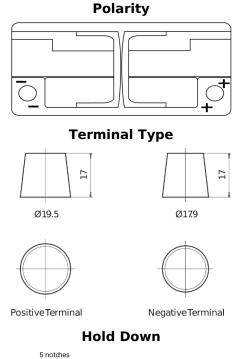

## **AGM EK1050**

| Part number                    | EK1050        |
|--------------------------------|---------------|
| Technology                     | AGM           |
| EAN/GTIN                       | 3661024036504 |
| Voltage                        | 12 V          |
| Capacity                       | 105.0 Ah      |
| CCA                            | 950 A         |
| Length                         | 392 mm        |
| Width                          | 175 mm        |
| Height                         | 190 mm        |
| Box size                       | L06           |
| Polarity                       | ETN 0         |
| Terminal Type                  | EN taper post |
| Hold Down                      | B13           |
| Weights (subject of variation) | 29.00 kg      |