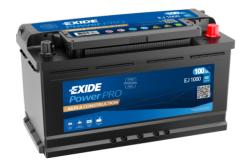

## **PowerPRO Agri&Construction EJ1000**

| Part number                       | EJ1000        |              | Polarity      |                 |
|-----------------------------------|---------------|--------------|---------------|-----------------|
| Technology                        | Flooded       |              |               | $ \rightarrow $ |
| EAN/GTIN                          | 3661024036986 |              |               |                 |
| Voltage                           | 12 V          |              |               |                 |
| Capacity                          | 100.0 Ah      | Θ            | •             | ⊕               |
| CCA                               | 850 A         |              | Terminal Type |                 |
| Length                            | 353 mm        |              |               | +               |
| Width                             | 175 mm        |              |               |                 |
| Height                            | 190 mm        |              |               |                 |
| Box size                          | L05           | Ø19.5        | Q             | 0179            |
| Polarity                          | ETN 0         |              |               | 1               |
| Terminal Type                     | EN taper post |              |               |                 |
| Hold Down                         | B13           |              |               |                 |
| Weights (subject of<br>variation) | 21.80 kg      | PositiveTerm | inal Negativ  | e Terminal      |
|                                   |               |              | Hold Down     |                 |
|                                   |               | 5 notche     | <b>PS</b>     | 1               |
|                                   |               |              |               | 10.5            |