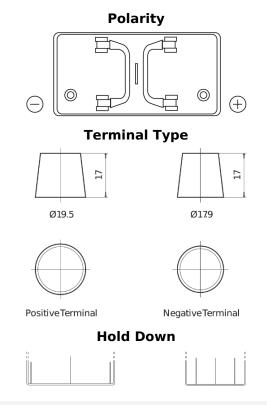

## StartPRO EG1250

| Part number                    | EG1250        |
|--------------------------------|---------------|
| Technology                     | Flooded       |
| EAN/GTIN                       | 3661024035408 |
| Voltage                        | 12 V          |
| Capacity                       | 125.0 Ah      |
| CCA                            | 760 A         |
| Length                         | 349 mm        |
| Width                          | 175 mm        |
| Height                         | 285 mm        |
| Box size                       | D03           |
| Polarity                       | ETN 0         |
| Terminal Type                  | EN taper post |
| Hold Down                      | В0            |
| Weights (subject of variation) | 29.50 kg      |