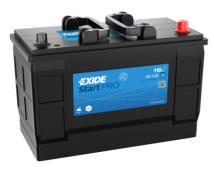

## StartPRO EG1102

| Part number                    | EG1102        |
|--------------------------------|---------------|
| Technology                     | Flooded       |
| EAN/GTIN                       | 3661024035392 |
| Voltage                        | 12 V          |
| Capacity                       | 110.0 Ah      |
| CCA                            | 750 A         |
| Length                         | 349 mm        |
| Width                          | 175 mm        |
| Height                         | 235 mm        |
| Box size                       | D02           |
| Polarity                       | ETN 0         |
| Terminal Type                  | EN taper post |
| Hold Down                      | B1            |
| Weights (subject of variation) | 25.40 kg      |