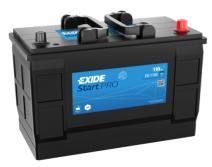

## StartPRO EG1100

| Part number                    | EG1100        |
|--------------------------------|---------------|
| Technology                     | Flooded       |
| EAN/GTIN                       | 3661024035378 |
| Voltage                        | 12 V          |
| Capacity                       | 110.0 Ah      |
| CCA                            | 750 A         |
| Length                         | 349 mm        |
| Width                          | 175 mm        |
| Height                         | 235 mm        |
| Box size                       | D02           |
| Polarity                       | ETN 0         |
| Terminal Type                  | EN taper post |
| Hold Down                      | В0            |
| Weights (subject of variation) | 25.40 kg      |