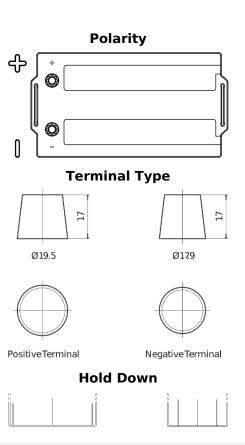

## StrongPRO EFB+ EE2353

| Part number                    | EE2353        |
|--------------------------------|---------------|
| Technology                     | EFB           |
| EAN/GTIN                       | 3661024036870 |
| Voltage                        | 12 V          |
| Capacity                       | 235.0 Ah      |
| CCA                            | 1200 A        |
| Length                         | 518 mm        |
| Width                          | 274 mm        |
| Height                         | 240 mm        |
| Box size                       | D06           |
| Polarity                       | ETN 3         |
| Terminal Type                  | EN taper post |
| Hold Down                      | B0            |
| Weights (subject of variation) | 58.20 kg      |
| variation)                     |               |