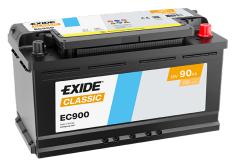

## Classic EC900

| Part number                    | EC900         |
|--------------------------------|---------------|
| Technology                     | Flooded       |
| EAN/GTIN                       | 3661024034838 |
| Voltage                        | 12 V          |
| Capacity                       | 90.0 Ah       |
| CCA                            | 720 A         |
| Length                         | 353 mm        |
| Width                          | 175 mm        |
| Height                         | 190 mm        |
| Box size                       | L05           |
| Polarity                       | ETN 0         |
| Terminal Type                  | EN taper post |
| Hold Down                      | B13           |
| Weights (subject of variation) | 20.50 kg      |