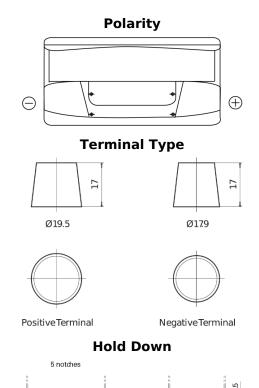

## Classic EC900

| Part number                    | EC900         |
|--------------------------------|---------------|
| Technology                     | Flooded       |
| EAN/GTIN                       | 3661024034838 |
| Voltage                        | 12 V          |
| Capacity                       | 90.0 Ah       |
| CCA                            | 720 A         |
| Length                         | 353 mm        |
| Width                          | 175 mm        |
| Height                         | 190 mm        |
| Box size                       | L05           |
| Polarity                       | ETN 0         |
| Terminal Type                  | EN taper post |
| Hold Down                      | B13           |
| Weights (subject of variation) | 20.50 kg      |