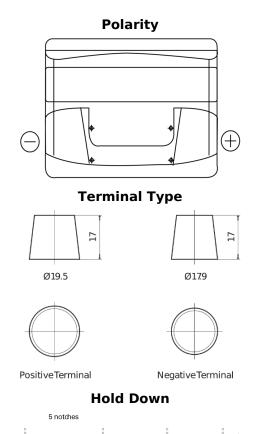

## Classic EC440

| Part number                    | EC440         |
|--------------------------------|---------------|
| Technology                     | Flooded       |
| EAN/GTIN                       | 3661024034784 |
| Voltage                        | 12 V          |
| Capacity                       | 44.0 Ah       |
| CCA                            | 360 A         |
| Length                         | 207 mm        |
| Width                          | 175 mm        |
| Height                         | 190 mm        |
| Box size                       | L01           |
| Polarity                       | ETN 0         |
| Terminal Type                  | EN taper post |
| Hold Down                      | B13           |
| Weights (subject of variation) | 11.10 kg      |