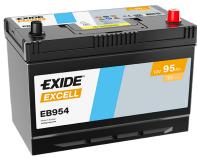

## **Excell EB954**

| Part number                    | EB954         |
|--------------------------------|---------------|
| Technology                     | Flooded       |
| EAN/GTIN                       | 3661024034456 |
| Voltage                        | 12 V          |
| Capacity                       | 95.0 Ah       |
| CCA                            | 760 A         |
| Length                         | 306 mm        |
| Width                          | 173 mm        |
| Height                         | 222 mm        |
| Box size                       | D31           |
| Polarity                       | ETN 0         |
| Terminal Type                  | EN taper post |
| Hold Down                      | Korean B1     |
| Weights (subject of variation) | 20.60 kg      |