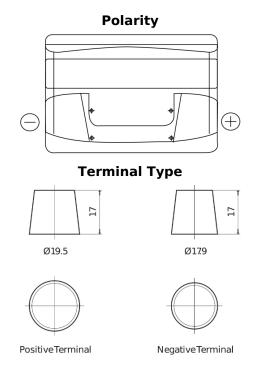

## **Excell EB802**

| Part number                    | EB802         |
|--------------------------------|---------------|
| Technology                     | Flooded       |
| EAN/GTIN                       | 3661024034654 |
| Voltage                        | 12 V          |
| Capacity                       | 80.0 Ah       |
| CCA                            | 700 A         |
| Length                         | 315 mm        |
| Width                          | 175 mm        |
| Height                         | 175 mm        |
| Box size                       | LB4           |
| Polarity                       | ETN 0         |
| Terminal Type                  | EN taper post |
| Hold Down                      | B13           |
| Weights (subject of variation) | 17.80 kg      |