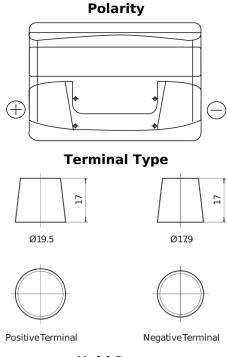

## **Excell EB741**

| Part number                    | EB741         |
|--------------------------------|---------------|
| Technology                     | Flooded       |
| EAN/GTIN                       | 3661024034562 |
| Voltage                        | 12 V          |
| Capacity                       | 74.0 Ah       |
| CCA                            | 680 A         |
| Length                         | 278 mm        |
| Width                          | 175 mm        |
| Height                         | 190 mm        |
| Box size                       | L03           |
| Polarity                       | ETN 1         |
| Terminal Type                  | EN taper post |
| Hold Down                      | B13           |
| Weights (subject of variation) | 16.60 kg      |

## **Hold Down**

Design, features and specifications are subject to change without notice. We disclaim any representation or warranty, express or implied, concerning the data or recommendations, and in no event shall be liable for any loss or damage claimed to have arisen as a result. Some products may not be available in your local market.