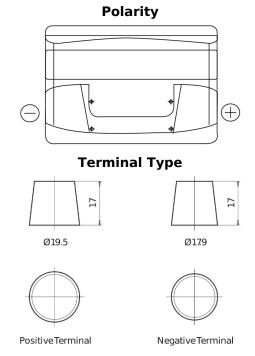

## **Excell EB740**

| Part number                    | EB740         |
|--------------------------------|---------------|
| Technology                     | Flooded       |
| EAN/GTIN                       | 3661024034555 |
| Voltage                        | 12 V          |
| Capacity                       | 74.0 Ah       |
| CCA                            | 680 A         |
| Length                         | 278 mm        |
| Width                          | 175 mm        |
| Height                         | 190 mm        |
| Box size                       | L03           |
| Polarity                       | ETN 0         |
| Terminal Type                  | EN taper post |
| Hold Down                      | B13           |
| Weights (subject of variation) | 16.60 kg      |