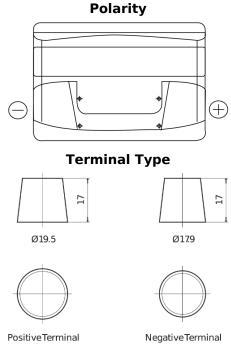

## **Excell EB712**

| Part number                    | EB712         |
|--------------------------------|---------------|
| Technology                     | Flooded       |
| EAN/GTIN                       | 3661024034647 |
| Voltage                        | 12 V          |
| Capacity                       | 71.0 Ah       |
| CCA                            | 670 A         |
| Length                         | 278 mm        |
| Width                          | 175 mm        |
| Height                         | 175 mm        |
| Box size                       | LB3           |
| Polarity                       | ETN 0         |
| Terminal Type                  | EN taper post |
| Hold Down                      | B13           |
| Weights (subject of variation) | 15.30 kg      |

## **Hold Down**

Design, features and specifications are subject to change without notice. We disclaim any representation or warranty, express or implied, concerning the data or recommendations, and in no event shall be liable for any loss or damage claimed to have arisen as a result. Some products may not be available in your local market.