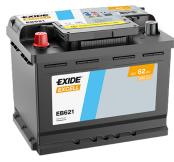

## **Excell EB621**

| Part number                    | EB621         |
|--------------------------------|---------------|
| Technology                     | Flooded       |
| EAN/GTIN                       | 3661024034548 |
| Voltage                        | 12 V          |
| Capacity                       | 62.0 Ah       |
| CCA                            | 540 A         |
| Length                         | 242 mm        |
| Width                          | 175 mm        |
| Height                         | 190 mm        |
| Box size                       | L02           |
| Polarity                       | ETN 1         |
| Terminal Type                  | EN taper post |
| Hold Down                      | B13           |
| Weights (subject of variation) | 14.20 kg      |