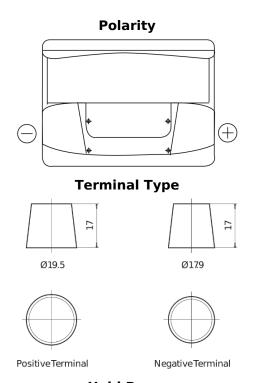

## **Excell EB620**

| Part number                    | EB620         |
|--------------------------------|---------------|
| Technology                     | Flooded       |
| EAN/GTIN                       | 3661024034531 |
| Voltage                        | 12 V          |
| Capacity                       | 62.0 Ah       |
| CCA                            | 540 A         |
| Length                         | 242 mm        |
| Width                          | 175 mm        |
| Height                         | 190 mm        |
| Box size                       | L02           |
| Polarity                       | ETN 0         |
| Terminal Type                  | EN taper post |
| Hold Down                      | B13           |
| Weights (subject of variation) | 14.20 kg      |

## **Hold Down**

Design, features and specifications are subject to change without notice. We disclaim any representation or warranty, express or implied, concerning the data or recommendations, and in no event shall be liable for any loss or damage claimed to have arisen as a result. Some products may not be available in your local market.