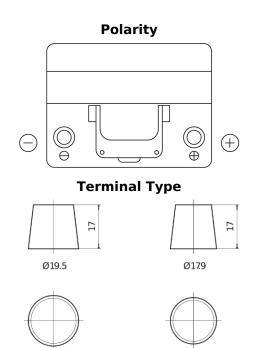

## **Excell EB604**

| Part number                    | EB604         |
|--------------------------------|---------------|
| Technology                     | Flooded       |
| EAN/GTIN                       | 3661024034418 |
| Voltage                        | 12 V          |
| Capacity                       | 60.0 Ah       |
| CCA                            | 480 A         |
| Length                         | 230 mm        |
| Width                          | 173 mm        |
| Height                         | 222 mm        |
| Box size                       | D23           |
| Polarity                       | ETN 0         |
| Terminal Type                  | EN taper post |
| Hold Down                      | Korean B1     |
| Weights (subject of variation) | 14.60 kg      |

Hold Down

NegativeTerminal

PositiveTerminal

Design, features and specifications are subject to change without notice. We disclaim any representation or warranty, express or implied, concerning the data or recommendations, and in no event shall be liable for any loss or damage claimed to have arisen as a result. Some products may not be available in your local market.