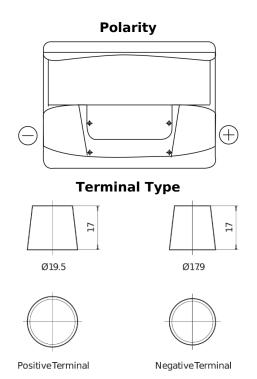

## **Excell EB602**

| Part number                    | EB602         |
|--------------------------------|---------------|
| Technology                     | Flooded       |
| EAN/GTIN                       | 3661024034630 |
| Voltage                        | 12 V          |
| Capacity                       | 60.0 Ah       |
| CCA                            | 540 A         |
| Length                         | 242 mm        |
| Width                          | 175 mm        |
| Height                         | 175 mm        |
| Box size                       | LB2           |
| Polarity                       | ETN 0         |
| Terminal Type                  | EN taper post |
| Hold Down                      | B13           |
| Weights (subject of variation) | 12.90 kg      |

0.5

**Hold Down** 

5 notches

Design, features and specifications are subject to change without notice. We disclaim any representation or warranty, express or implied, concerning the data or recommendations, and in no event shall be liable for any loss or damage claimed to have arisen as a result. Some products may not be available in your local market.