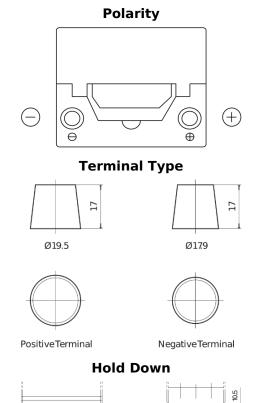

## **Excell EB504**

| Part number                    | EB504         |
|--------------------------------|---------------|
| Technology                     | Flooded       |
| EAN/GTIN                       | 3661024034401 |
| Voltage                        | 12 V          |
| Capacity                       | 50.0 Ah       |
| CCA                            | 360 A         |
| Length                         | 200 mm        |
| Width                          | 173 mm        |
| Height                         | 222 mm        |
| Box size                       | D20           |
| Polarity                       | ETN 0         |
| Terminal Type                  | EN taper post |
| Hold Down                      | Korean B1     |
| Weights (subject of variation) | 12.90 kg      |