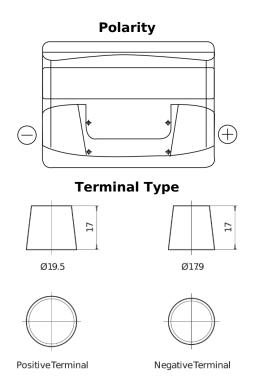

## **Excell EB500**

| Part number                    | EB500         |
|--------------------------------|---------------|
| Technology                     | Flooded       |
| EAN/GTIN                       | 3661024034517 |
| Voltage                        | 12 V          |
| Capacity                       | 50.0 Ah       |
| CCA                            | 450 A         |
| Length                         | 207 mm        |
| Width                          | 175 mm        |
| Height                         | 190 mm        |
| Box size                       | L01           |
| Polarity                       | ETN 0         |
| Terminal Type                  | EN taper post |
| Hold Down                      | B13           |
| Weights (subject of variation) | 12.20 kg      |