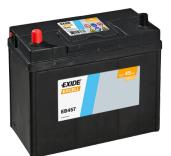

## **Excell EB457**

| Part number         | EB457          | Polarity                         |    |
|---------------------|----------------|----------------------------------|----|
| Technology          | Flooded        |                                  |    |
| EAN/GTIN            | 3661024034364  |                                  |    |
| Voltage             | 12 V           |                                  |    |
| Capacity            | 45.0 Ah        |                                  | )  |
| CCA                 | 330 A          |                                  |    |
| Length              | 237 mm         | Terminal Type                    |    |
| Width               | 127 mm         |                                  |    |
| Height              | 227 mm         | 185<br>185                       |    |
| Box size            | B24            | Ø14.5 Ø12.8                      | Ŧ  |
| Polarity            | ETN 1          | 0.110                            |    |
| Terminal Type       | JIS taper post |                                  |    |
| Hold Down           | B0             |                                  |    |
| Weights (subject of | 11.40 kg       |                                  |    |
| variation)          |                | PositiveTerminal NegativeTermina | ıl |
|                     |                | Hold Down                        |    |
|                     |                |                                  |    |