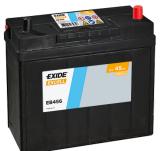

## **Excell EB456**

| Part number         | EB456          | Polarity                            |
|---------------------|----------------|-------------------------------------|
| Technology          | Flooded        |                                     |
| EAN/GTIN            | 3661024034357  |                                     |
| Voltage             | 12 V           |                                     |
| Capacity            | 45.0 Ah        |                                     |
| CCA                 | 330 A          |                                     |
| Length              | 237 mm         | Terminal Type                       |
| Width               | 127 mm         |                                     |
| Height              | 227 mm         | 18.5                                |
| Box size            | B24            | Ø14.5 Ø12.8                         |
| Polarity            | ETN 0          | 014.5                               |
| Terminal Type       | JIS taper post |                                     |
| Hold Down           | B0             |                                     |
| Weights (subject of | 11.40 kg       |                                     |
| variation)          |                | Positive Terminal Negative Terminal |
|                     |                | Hold Down                           |
|                     |                |                                     |