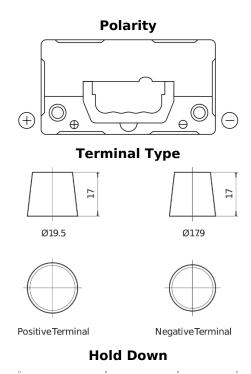

## **Excell EB455**

| Part number                    | EB455         |
|--------------------------------|---------------|
| Technology                     | Flooded       |
| EAN/GTIN                       | 3661024034388 |
| Voltage                        | 12 V          |
| Capacity                       | 45.0 Ah       |
| CCA                            | 330 A         |
| Length                         | 237 mm        |
| Width                          | 127 mm        |
| Height                         | 227 mm        |
| Box size                       | B24           |
| Polarity                       | ETN 1         |
| Terminal Type                  | EN taper post |
| Hold Down                      | В0            |
| Weights (subject of variation) | 11.40 kg      |