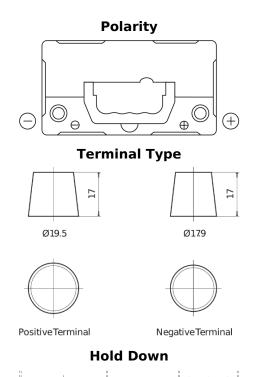

## **Product overview**

**Batteries for Cars** 

| Part number                    | EB454         |
|--------------------------------|---------------|
| Technology                     | Flooded       |
| EAN/GTIN                       | 3661024034371 |
| Voltage                        | 12 V          |
| Capacity                       | 45.0 Ah       |
| CCA                            | 330 A         |
| Length                         | 237 mm        |
| Width                          | 127 mm        |
| Height                         | 227 mm        |
| Box size                       | B24           |
| Polarity                       | ETN 0         |
| Terminal Type                  | EN taper post |
| Hold Down                      | В0            |
| Weights (subject of variation) | 11.40 kg      |