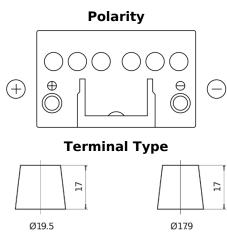

## **Excell EB451**

| Part number                    | EB451         |
|--------------------------------|---------------|
| Technology                     | Flooded       |
| EAN/GTIN                       | 3661024034487 |
| Voltage                        | 12 V          |
| Capacity                       | 45.0 Ah       |
| CCA                            | 330 A         |
| Length                         | 220 mm        |
| Width                          | 135 mm        |
| Height                         | 225 mm        |
| Box size                       | E02           |
| Polarity                       | ETN 1         |
| Terminal Type                  | EN taper post |
| Hold Down                      | B1            |
| Weights (subject of variation) | 12.50 kg      |