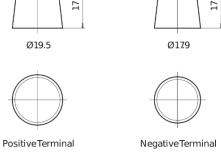

## **Excell EB450**

| Part number                    | EB450         |
|--------------------------------|---------------|
| Technology                     | Flooded       |
| EAN/GTIN                       | 3661024034494 |
| Voltage                        | 12 V          |
| Capacity                       | 45.0 Ah       |
| CCA                            | 330 A         |
| Length                         | 220 mm        |
| Width                          | 135 mm        |
| Height                         | 225 mm        |
| Box size                       | E02           |
| Polarity                       | ETN 0         |
| Terminal Type                  | EN taper post |
| Hold Down                      | B1            |
| Weights (subject of variation) | 12.50 kg      |