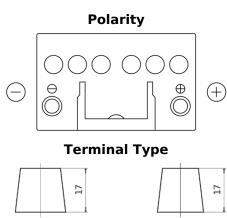

## **Excell EB450**

| Part number                    | EB450         |
|--------------------------------|---------------|
| Technology                     | Flooded       |
| EAN/GTIN                       | 3661024034494 |
| Voltage                        | 12 V          |
| Capacity                       | 45.0 Ah       |
| CCA                            | 330 A         |
| Length                         | 220 mm        |
| Width                          | 135 mm        |
| Height                         | 225 mm        |
| Box size                       | E02           |
| Polarity                       | ETN 0         |
| Terminal Type                  | EN taper post |
| Hold Down                      | B1            |
| Weights (subject of variation) | 12.50 kg      |