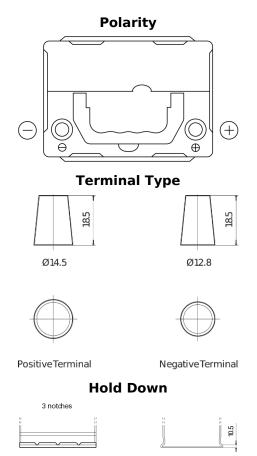

## **Excell EB356A**

| Part number                    | EB356A         |
|--------------------------------|----------------|
| Technology                     | Flooded        |
| EAN/GTIN                       | 3661024034883  |
| Voltage                        | 12 V           |
| Capacity                       | 35.0 Ah        |
| CCA                            | 240 A          |
| Length                         | 187 mm         |
| Width                          | 127 mm         |
| Height                         | 220 mm         |
| Box size                       | B19            |
| Polarity                       | ETN 0          |
| Terminal Type                  | JIS taper post |
| Hold Down                      | Korean B1 Long |
| Weights (subject of variation) | 8.90 kg        |
|                                |                |