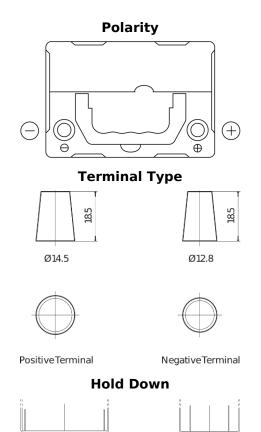

## **Excell EB356**

| Part number                    | EB356          |
|--------------------------------|----------------|
| Technology                     | Flooded        |
| EAN/GTIN                       | 3661024034333  |
| Voltage                        | 12 V           |
| Capacity                       | 35.0 Ah        |
| CCA                            | 240 A          |
| Length                         | 187 mm         |
| Width                          | 127 mm         |
| Height                         | 220 mm         |
| Box size                       | B19            |
| Polarity                       | ETN 0          |
| Terminal Type                  | JIS taper post |
| Hold Down                      | В0             |
| Weights (subject of variation) | 8.90 kg        |