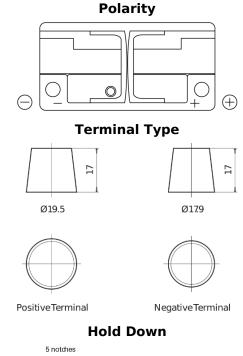

## **Excell EB1100**

| Part number                    | EB1100        |
|--------------------------------|---------------|
| Technology                     | Flooded       |
| EAN/GTIN                       | 3661024036238 |
| Voltage                        | 12 V          |
| Capacity                       | 110.0 Ah      |
| CCA                            | 850 A         |
| Length                         | 392 mm        |
| Width                          | 175 mm        |
| Height                         | 190 mm        |
| Box size                       | L06           |
| Polarity                       | ETN 0         |
| Terminal Type                  | EN taper post |
| Hold Down                      | B13           |
| Weights (subject of variation) | 26.30 kg      |