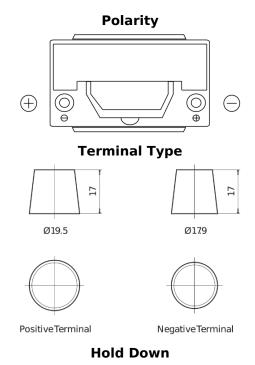

## **Premium EA954**

| Part number                    | EA954         |
|--------------------------------|---------------|
| Technology                     | Flooded       |
| EAN/GTIN                       | 3661024034180 |
| Voltage                        | 12 V          |
| Capacity                       | 95.0 Ah       |
| CCA                            | 800 A         |
| Length                         | 306 mm        |
| Width                          | 173 mm        |
| Height                         | 222 mm        |
| Box size                       | D31           |
| Polarity                       | ETN 0         |
| Terminal Type                  | EN taper post |
| Hold Down                      | Korean B1     |
| Weights (subject of variation) | 21.40 kg      |